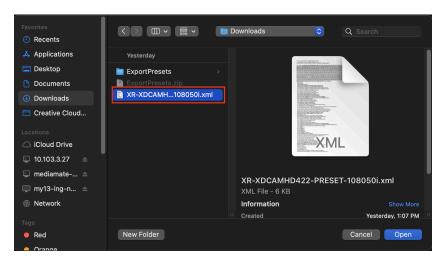

## IMPORTING XR DAVINCI RESOLVE PRESETS

- 1. Go to 'Deliver' page in Resolve
- 2. Click on the 3 dots on the top right corner
- 3. Select 'Import Preset...'

- 4. Select the .xml file from your drive
- 5. Click open