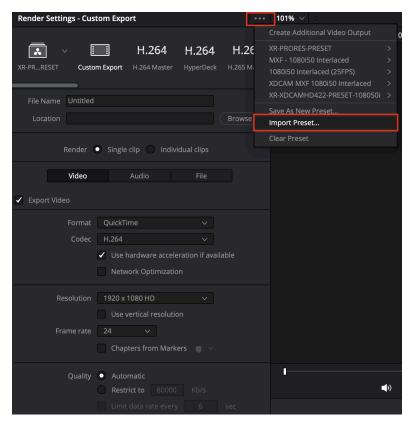

## IMPORTING XR DAVINCI RESOLVE PRESETS

- 1. Go to 'Deliver' page in Resolve
- 2. Click on the 3 dots on the top right corner
- 3. Select 'Import Preset...'

- 4. Select the .xml file from your drive
- 5. Click open