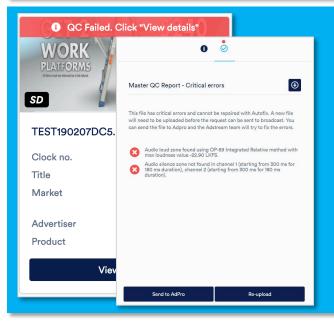

## AutoQC - Fail If your file fails AutoQC, you have two options:

**1. Fix and resupply:** Please note, dragging and dropping file will not work if you have already uploaded the key number. Instead please click "re-upload".

**2. Send to Adpro:** Our team will fix for an additional fee.

**Please note:** If you reupload while order is in "Sent to Adpro" status, the file will not attach to your order. Please contact our team we can reset your status to re-upload.